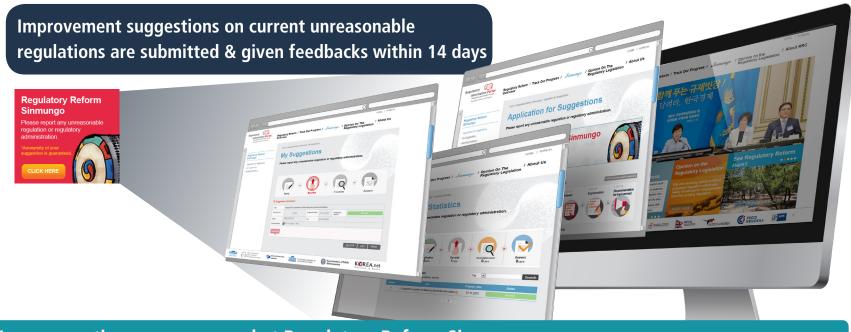

# 1 RegulatoryReform Sinmungo

Submit suggestions on regulatory improvement & feedbacks are provided

#### A. How to use

- **English website of the Regulatory Information Portal** 
  - → Regulatory Reform Sinmungo

- → Regulatory Information
- → Regulatory Reform Sinmungo

#### **B.** How to submit opinions

#### **Details**

- | Check the personal information policy box.
- 2 Insert personal information(name & email address).
- 3 You can choose to disclose your personal information to the competent ministry or not.
- 4 Insert title and details of your opinion for submission (file attachment available).

#### **How Suggestions are Processed**

- **1** Online submission
- The Office of Government Policy Coordination (OPC) receives & confirms the submitted opinions.
  - In-depth review on the submitted opinions
     Fact-finding & checking of whether additional opinions are submitted
    - 4 Feedback given within 14 days
- (3) "Reasonable opinions" are reviewed for their reflection on the regulations within 3 months.
- Regulatory Reform Committee reviews legitimacy and impact of the ministry's explanation and recommends improvement, if necessary.