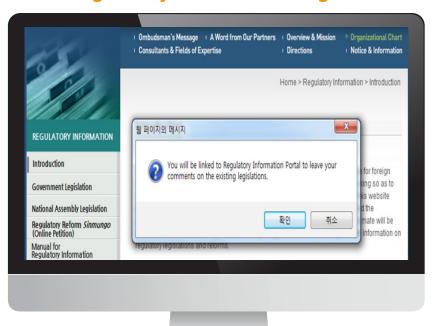

#### A. How to use

- **English website of the Regulatory Information Portal** 
  - → Regulatory Reform Sinmungo

- → Regulatory Information
- → Regulatory Reform Sinmungo

#### **B.** How to submit opinions