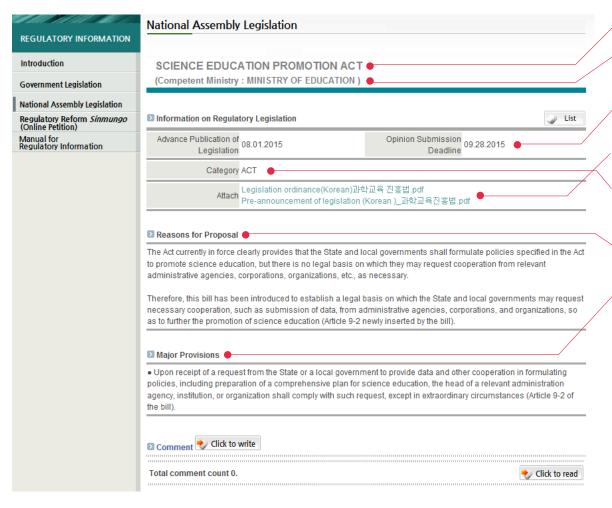

#### A. Regulatory Legislation Process

The systems of government & national assembly legislation are basically the same

#### How to browse through the bills

- 1 Bills can be searched by selecting competent ministry, keywords, advance publication period and deadline of the bill
- 2 List of bills

#### **Legislation Process**

View new & strengthened bills

If deemed necessary, foreign investors can submit opinions on a bill.

Submitted opinions are delivered to the government or the national assembly.

- Government legislation : Examination by the competent ministry or Regulatory Reform Committee
- National assembly legislation: Resolutions by the standing committee, subcommittee, and plenary session

#### **B. Regulatory Information Browsing**

- Title of bill.
- 2. Competent ministry:
  Submitted opinions are delivered to the competent ministry.
- 3. Opinion submission deadline:
  Each bill has different submission deadline.
- 4. Korean Full text:
  See attachment for full text in korean language.
- Category:
   Bill type-act, enforcement rule, enforcement decree, public notice.
- Background explanation on the reason for new & strengthened bills.
- Summary of newly established or revised provisions.

#### **C.** How to submit comments

| Purpose of Collection and Use of Personal Information                                                                                                                                                                                                                                                                                                                                                                                                                                                                                                                                                                                                                                                                                                                                                                                                                                                                                                                                                                                                                                                                                                                                                                                                                                                                                                                                                                                                                                                                                                                                                                                                                                                                                                                                                                                                                                                                                                                                                                                                                                                                         | neck 'Yes' to personal information policy.                                                                                                                                                                                                                                                                                          |
|-------------------------------------------------------------------------------------------------------------------------------------------------------------------------------------------------------------------------------------------------------------------------------------------------------------------------------------------------------------------------------------------------------------------------------------------------------------------------------------------------------------------------------------------------------------------------------------------------------------------------------------------------------------------------------------------------------------------------------------------------------------------------------------------------------------------------------------------------------------------------------------------------------------------------------------------------------------------------------------------------------------------------------------------------------------------------------------------------------------------------------------------------------------------------------------------------------------------------------------------------------------------------------------------------------------------------------------------------------------------------------------------------------------------------------------------------------------------------------------------------------------------------------------------------------------------------------------------------------------------------------------------------------------------------------------------------------------------------------------------------------------------------------------------------------------------------------------------------------------------------------------------------------------------------------------------------------------------------------------------------------------------------------------------------------------------------------------------------------------------------------|-------------------------------------------------------------------------------------------------------------------------------------------------------------------------------------------------------------------------------------------------------------------------------------------------------------------------------------|
|                                                                                                                                                                                                                                                                                                                                                                                                                                                                                                                                                                                                                                                                                                                                                                                                                                                                                                                                                                                                                                                                                                                                                                                                                                                                                                                                                                                                                                                                                                                                                                                                                                                                                                                                                                                                                                                                                                                                                                                                                                                                                                                               |                                                                                                                                                                                                                                                                                                                                     |
| 2.Items of Personal Information Collected Company registration no., Company name, Name, Tel, e-mail.  3. Period of Use and Retention of Personal Information related to handling of suggestions on regulation will be retained and managed until there is a request of suggester for deletion.  Agree to Policy on Handling of Personal Information [YES] [NO] [NO] 4. Ch  If you agree to sending your information (company name, contact information, etc.) to the competent authorities, please check [I agree] [I do not agree] | hoose whether to disclose your personal formation to the competent ministry or ot.  hoose whether to disclose your comment of the public or not.  fter checking the boxes and inserting the assword, click OK button to submit your omment. Then, the comment will be sent of the competent ministry by email and obtified via SMS. |
|                                                                                                                                                                                                                                                                                                                                                                                                                                                                                                                                                                                                                                                                                                                                                                                                                                                                                                                                                                                                                                                                                                                                                                                                                                                                                                                                                                                                                                                                                                                                                                                                                                                                                                                                                                                                                                                                                                                                                                                                                                                                                                                               |                                                                                                                                                                                                                                                                                                                                     |