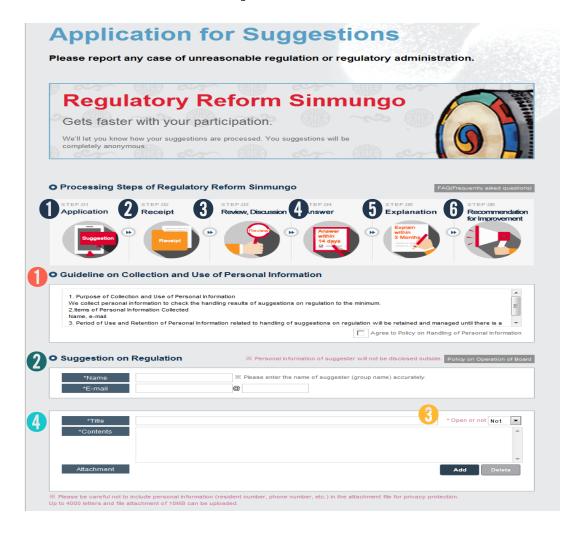

#### **Details**

- | Check the personal information policy box.
- 2 Insert personal information(name & email address).
- 3 You can choose to disclose your personal information to the competent ministry or not.
- 4 Insert title and details of your opinion for submission (file attachment available).

#### **How Suggestions are Processed**

- **1** Online submission
- The Office of Government Policy Coordination (OPC) receives & confirms the submitted opinions.
  - In-depth review on the submitted opinions
     Fact-finding & checking of whether additional opinions are submitted
    - 4 Feedback given within 14 days
- (3) "Reasonable opinions" are reviewed for their reflection on the regulations within 3 months.
- Regulatory Reform Committee reviews legitimacy and impact of the ministry's explanation and recommends improvement, if necessary.