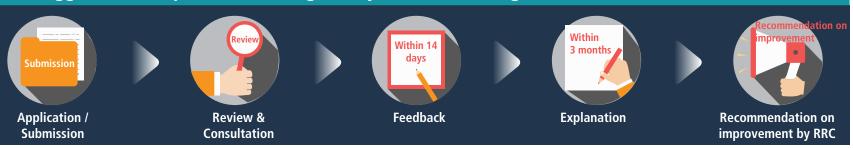

#### How suggestions are processed at Regulatory Reform Sinmungo

#### **How Suggestions are Processed**

- **1** Online submission
- The Office of Government Policy Coordination (OPC) receives & confirms the submitted opinions.
  - In-depth review on the submitted opinions
     Fact-finding & checking of whether additional opinions are submitted
    - 4 Feedback given within 14 days
- (3) "Reasonable opinions" are reviewed for their reflection on the regulations within 3 months.
- Regulatory Reform Committee reviews legitimacy and impact of the ministry's explanation and recommends improvement, if necessary.