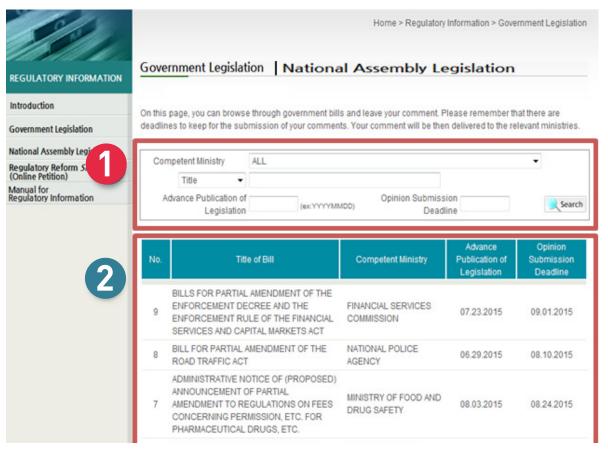

#### How to browse through the bills

- 1 Bills can be searched by selecting competent ministry, keywords, advance publication period and deadline of the bill
- 2 List of bills

#### **B. Regulatory Information Browsing**

- Title of bill.
- 2. Competent ministry:
  Submitted opinions are delivered to the competent ministry.
- 3. Opinion submission deadline:
  Each bill has different submission deadline.
- 4. Korean Full text:
  See attachment for full text in korean language.
- Category:
   Bill type-act, enforcement rule, enforcement decree, public notice.
- Background explanation on the reason for new & strengthened bills.
- Summary of newly established or revised provisions.