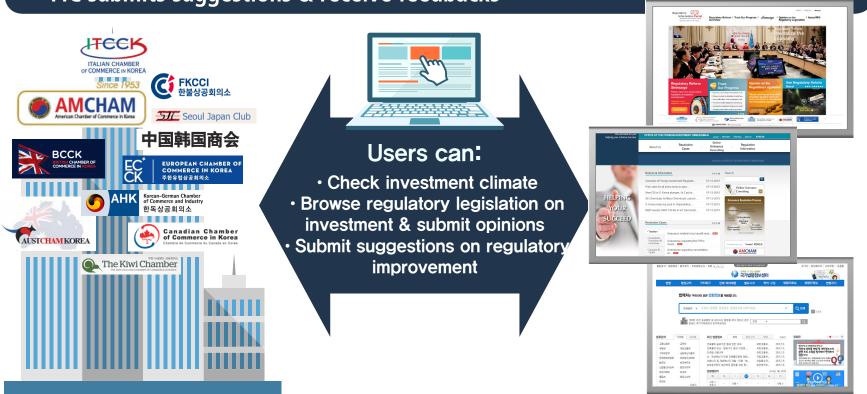

#### **Est. of Communication Channel:**

FIC 

Regulatory Information Portal & i-Ombudsman Portal

→ FIC-centered service: provide regulatory information, receive FIC opinions, FIC submits suggestions & receive feedbacks